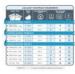

# **PRODUCT SPECIFICATIONS**

| Code  | Product Name           | Height (mm) | Width (mm) | Depth (mm) | Diameter (mm) | Finish     |
|-------|------------------------|-------------|------------|------------|---------------|------------|
| 18169 | Gabion Rock Box Square | 400         | 420        | 420        | -             | Galvanised |
| 18179 | Gabion Rock Box Round  | 385         | -          | -          | 430           | Galvanised |