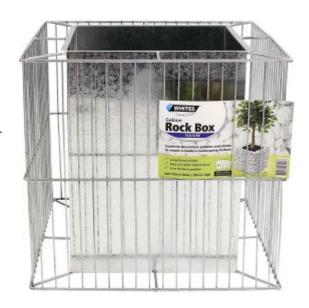

## **Rock Boxes**

Rocks & Pebbles / Garden Gabions

- Bold & stylish feature piece
- Long-life galvanised wire
- Suits 30-50mm pebbles or stones
- Available at selected Bunnings stores only Please check with your local store.

#### **CREATE A MODERN LANDSCAPING FEATURE**

Whites Gabion Rock Box offers a bold and stylish feature for any patio and garden when combined with decorative plants and pebbles or stones.

Made from galvanised wire for long life, it is a strong and fully welded steel box ready to fill, no assembly required. We recommend filling with pebbles or stones that are at least 30mm in size, such as, the Bright White pebbles for a modern urban look.

Ideal for medium size feature plants to be potted in the centre, these are available in:

- Square (420mm x 420mm wide and 385mm high)
- Round (430mm diameter and 385mm high)