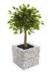

#### **CREATE A MODERN LANDSCAPING FEATURE**

Whites Gabion Rock Box offers a bold and stylish feature for any patio and garden when combined with decorative plants and pebbles or stones.

Made from galvanised wire for long life, it is a strong and fully welded steel box ready to fill, no assembly required. We recommend filling with pebbles or stones that are at least 30mm in size, such as, the Bright White pebbles for a modern urban look.

Ideal for medium size feature plants to be potted in the centre, these are available in:

- Square (420mm x 420mm wide and 385mm high)
- Round (430mm diameter and 385mm high)