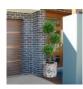

#### **CREATE A MODERN LANDSCAPING FEATURE**

Whites Gabion Rock Box offers a bold and stylish feature for any patio and garden when combined with decorative plants and pebbles or stones.

Made from galvanised wire for long life, it is a strong and fully welded steel box ready to fill, no assembly required. We recommend filling with pebbles or stones that are at least 30mm in size, such as, the Bright White pebbles for a modern urban look.

Ideal for medium size feature plants to be potted in the centre, these are available in:

- Square (420mm x 420mm wide and 385mm high)
- Round (430mm diameter and 385mm high)

#### Handy Hints:

• Place the rock box in the final position and check stability before filling with pebbles or stones

Printed: 23/04/2024

- Add a potted plant into cavity or fill directly with soil
- To fill with 35-50mm pebbles or stones, we suggest using 4 x 15kg bag