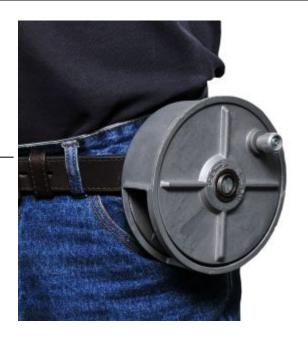

## **BeltPak Reel**

Rod Ties & Tools / Tying Wire

- Durable aluminium construction
- Easy to load
- Left or right handed use
- Built-in belt loops

#### **Belt Pak Tie Wire Reel**

Used on construction sites, keeps tie wire close and handy. It holds and dispenses Belt Pak Tie Wire as an aid for tying off.