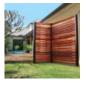

Whites Screen Up Freestanding Corner Post is a versatile and decorative addition to the Screen Up range. Build a complete privacy screen that spans longer distances without wall or post support. It anchors securely to the ground for a complete freestanding solution.

Easy as 1-2-3:

- 1. Position and fix the post
- 2. Measure and cut timber to size
- 3. Insert timber, spacers and end caps

The 3-way post is a square profile and can be used to create 90-degree corners, as a joiner for straight runs of screening, or as an end post.