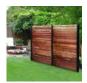

Whites Screen Up Freestanding Corner Post is a versatile and decorative addition to the Screen Up range. Build a complete privacy screen that spans longer distances without wall or post support. It anchors securely to the ground for a complete freestanding solution.

Easy as 1-2-3:

- 1. Position and fix the post
- 2. Measure and cut timber to size
- 3. Insert timber, spacers and end caps

The 3-way post is a square profile and can be used to create 90-degree corners, as a joiner for straight runs of screening, or as an end post.