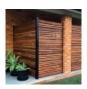

Whites Screen Up Freestanding Corner Post is a versatile and decorative addition to the Screen Up range. Build a complete privacy screen that spans longer distances without wall or post support. It anchors securely to the ground for a complete freestanding solution.

Easy as 1-2-3:

- 1. Position and fix the post
- 2. Measure and cut timber to size
- 3. Insert timber, spacers and end caps

The 3-way post is a square profile and can be used to create 90-degree corners, as a joiner for straight runs of screening, or as an end post.