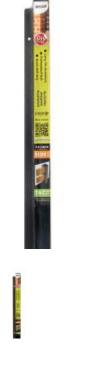

# Screen Up® Side Fix Channel Screen Up / Screen Up® Wall-Mount

- Quick and easy with a professional look
- · A better way to build your own privacy screens
- Long-life aluminium

#### A BETTER WAY TO BUILD PRIVACY SCREENS

Whites Screen Up Wall Mount captures the natural beauty of timber with professional looking results. This easy to install screening system is made from a strong and durable aluminium channel and allows you to choose any colour or type of slats you prefer, to make a quick and professional looking screen for your home or office. The channels fix directly to existing walls and posts. Available in Black.

Each pack comes with step-by-step assembly instructions and contains:

- Wall-Mount Channel (x1)
- 20mm Spacers (x22 for 2m OR x12 for 1.1m)
- End Caps (x2)
- "L" Bracket (x1)

As a general guide, the 2m post will hold 18 slats @ 90mm width or 22 slats @ 70mm width, whilst the 1.1m post will hold 10 slats @ 90mm width or 12 slats @ 70mm width.

### **PRODUCT SPECIFICATIONS**

| Code  | Product Name        | Length (mm) | For Timber Depth (mm) | Finish      | Colour |
|-------|---------------------|-------------|-----------------------|-------------|--------|
| 16920 | Wall Mount Side Fix | 1100        | 16                    | Powder-Coat | Black  |
| 16922 | Wall Mount Side Fix | 1975        | 16                    | Powder-Coat | Black  |
| 16924 | Wall Mount Side Fix | 1100        | 19                    | Powder-Coat | Black  |
| 16926 | Wall Mount Side Fix | 1975        | 19                    | Powder-Coat | Black  |