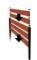

Each pack comes with step-by-step assembly instructions and contains:

- Wall-Mount Channel (x1)
- 20mm Spacers (x22 for 2m OR x12 for 1.1m)
- End Caps (x2)
- "L" Bracket (x1)

As a general guide, the 2m post will hold 18 slats @ 90mm width or 22 slats @ 70mm width, whilst the 1.1m post will hold 10 slats @ 90mm width or 12 slats @ 70mm width.