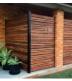

#### A BETTER WAY TO BUILD PRIVACY SCREENS

Whites Screen Up Wall Mount captures the natural beauty of timber with professional looking results. This easy to install screening system is made from a strong and durable aluminium channel and allows you to choose any colour or type of slats you prefer, to make a quick and professional looking screen for your home or office. The channels fix directly to existing walls and posts. Available in Black.