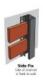

#### A BETTER WAY TO BUILD PRIVACY SCREENS

Whites Screen Up Wall Mount captures the natural beauty of timber with professional looking results. This easy to install screening system is made from a strong and durable aluminium channel and allows you to choose any colour or type of slats you prefer, to make a quick and professional looking screen for your home or office. The channels fix directly to existing walls and posts. Available in Black.

### **PRODUCT SPECIFICATIONS**

| Code  | Product Name        | Length (mm) | For Timber Depth (mm) | Finish      | Colour |
|-------|---------------------|-------------|-----------------------|-------------|--------|
| 16920 | Wall Mount Side Fix | 1100        | 16                    | Powder-Coat | Black  |
| 16922 | Wall Mount Side Fix | 1975        | 16                    | Powder-Coat | Black  |
| 16924 | Wall Mount Side Fix | 1100        | 19                    | Powder-Coat | Black  |
| 16926 | Wall Mount Side Fix | 1975        | 19                    | Powder-Coat | Black  |