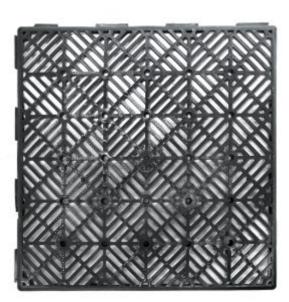

## Garden Tiles Surface Protection / Garden Tiles

• Safe & stable pathway • Weatherproof non-slip material • Construct a path in seconds • Available at selected Bunnings New Zealand stores only. Please check with your local NZ store.

## **STABLE PATHS AROUND YOUR HOME**

Whites Plastic Non-Slip Garden Tiles create stable paths across lawns, between garden beds and around the home. It is a non-slip plastic that allows for a steady walkway on grass and muddy areas.

They are robust polymer tiles: no foundations or gravel is required. Simply clip together on up to four sides to create pathways of any width or length.

Each pack provides 0.45sqm coverage.