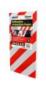

## **Reflective Foam**

Surface Protection / Protective Foam

- Ideal for carparks & garages
- Absorbs shock
- High visibility
- Self-adhesive
- Available in Bunnings New South Wales, Queensland and Victoria only Please check with your local NSW, QLD or VIC store.

## **IDEAL FOR PROTECTING CAR DOORS AND BUMPERS**

Whites Reflective Protection Foam - Red/White is ideal for use in car-parks and garages to protect against bumps and scratches.

Slit-fronted, it can easily be wrapped around pillars and corners.

Quick and easy to install, it can be adhered to cement, brick and timber.

Available in Red and White stripes for high visibility.

\* Available in New South Wales, Queensland & Victoria only