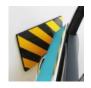

## **PRODUCT SPECIFICATIONS**

| Code  | Product Name               | Length (mm) | Width (mm) | Depth (mm) | Colour       |
|-------|----------------------------|-------------|------------|------------|--------------|
| 14739 | Reflective Protection Foam | 480         | 250        | 20         | Red/White    |
| 14740 | Reflective Protection Foam | 500         | 250        | 30         | Black/Yellow |