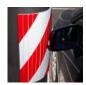

## **IDEAL FOR PROTECTING CAR DOORS AND BUMPERS**

Whites Reflective Protection Foam - Red/White is ideal for use in car-parks and garages to protect against bumps and scratches.

Slit-fronted, it can easily be wrapped around pillars and corners.

Quick and easy to install, it can be adhered to cement, brick and timber.

Available in Red and White stripes for high visibility.

\* Available in New South Wales, Queensland & Victoria only

## **PRODUCT SPECIFICATIONS**

| Code  | Product Name               | Length (mm) | Width (mm) | Depth (mm) | Colour       |
|-------|----------------------------|-------------|------------|------------|--------------|
| 14739 | Reflective Protection Foam | 480         | 250        | 20         | Red/White    |
| 14740 | Reflective Protection Foam | 500         | 250        | 30         | Black/Yellow |