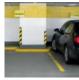

## **IDEAL FOR PROTECTING CAR DOORS AND BUMPERS**

Whites Reflective Protection Foam - Red/White is ideal for use in car-parks and garages to protect against bumps and scratches.

Slit-fronted, it can easily be wrapped around pillars and corners.