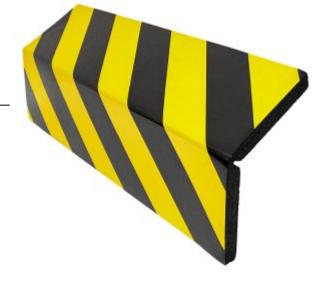

## **Reflective Foam**

Surface Protection / Protective Foam

- Ideal for carparks & garages
- Absorbs shock
- High visibility
- Self-adhesive
- Available in Bunnings New South Wales, Queensland and Victoria only Please check with your local NSW, QLD or VIC store.

## **PRODUCT SPECIFICATIONS**

| Code  | Product Name               | Length (mm) | Width (mm) | Depth (mm) | Colour       |
|-------|----------------------------|-------------|------------|------------|--------------|
| 14739 | Reflective Protection Foam | 480         | 250        | 20         | Red/White    |
| 14740 | Reflective Protection Foam | 500         | 250        | 30         | Black/Yellow |