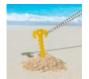

## FOR SECURING TARPS, TENTS OR ROPES

Whites Screw Pegs easily thread into sand or soil to secure tarps, tents or ropes into the ground. It's ideal for camping and recreation.

Each peg has two rope tie cleats, and the top hole accommodates a screwdriver to aid installation. Lightweight polymer is strong and easy to carry.