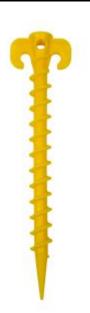

## FOR SECURING TARPS, TENTS OR ROPES

Whites Screw Pegs easily thread into sand or soil to secure tarps, tents or ropes into the ground. It's ideal for camping and recreation.

Each peg has two rope tie cleats, and the top hole accommodates a screwdriver to aid installation. Lightweight polymer is strong and easy to carry.

## **PRODUCT SPECIFICATIONS**

| Code  | Product Name | Length (mm) | Pack Qty | Colour |
|-------|--------------|-------------|----------|--------|
| 14213 | Screw Peg    | 200         | 6        | Yellow |