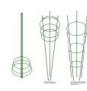

Available in 3 or 4 ring designs and in 3 heights, 60cm, 75cm and 90cm.

## **PRODUCT SPECIFICATIONS**

| Code  | Product Name          | Width (cm) | Colour | Diameter (mm) |
|-------|-----------------------|------------|--------|---------------|
| 18336 | Flower Frame – 3 Ring | 60         | Green  |               |
| 18337 | Flower Frame – 3 Ring | 75         | Green  |               |
| 18338 | Flower Frame – 4 Ring | 90         | Green  |               |