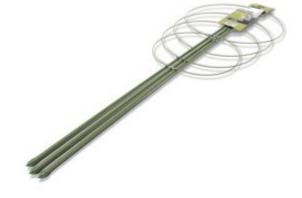

## **Flower Frames**

Vegie Growing / Vegie Frames & Panels

- Adjustable frames
- Quick and easy to set up
- Attractive green coating
- Strong and re-usable
- Available in 3 sizes

## **SUPPORTS GROWING PLANTS**

Whites Flower Frames are decorative and durable frame systems that can be used in most pots or gardens to create a training support for plants.

These frames are adjustable and will be adaptable to growing plants. Supplied in a Powdercoated Green finish, these practical trainers are easy to assemble and blends well in your garden.

Available in 3 or 4 ring designs and in 3 heights, 60cm, 75cm and 90cm.

## **PRODUCT SPECIFICATIONS**

| Code  | Product Name          | Width (cm) | Colour | Diameter (mm) |
|-------|-----------------------|------------|--------|---------------|
| 18336 | Flower Frame – 3 Ring | 60         | Green  |               |
| 18337 | Flower Frame – 3 Ring | 75         | Green  |               |
| 18338 | Flower Frame – 4 Ring | 90         | Green  |               |