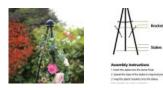

## A STYLISH ADDITION TO ANY GARDEN

Easy to use plant training kit. Includes 3 x 1.5 metre stakes, snap on connectors and top dome finial to make a strong and decorative obelisk.

Perfect for climbing plants, vines and flowers.

Also available - Wigwam Cane Grips - simply push three stake into cane grip to create a quick and easy wigwam growing frame.