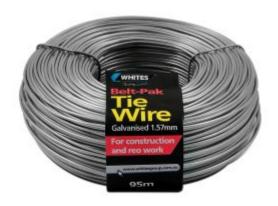

BeltPak Tie Wire Rod Ties & Tools / Tying Wire

- Strong wire galvanised or black annealed
- For tying off in construction and reo work
- Fits Belt Pak Tie Wire Reel for easy use

## **Belt Pak Tie Wire**

Available in black annealed and galvanised finishes are ideal for general tying and construction work.

## **PRODUCT SPECIFICATIONS**

| Code  | Product Name               | Length (m) | Finish     | Wire Diameter (mm) |
|-------|----------------------------|------------|------------|--------------------|
| 50025 | BeltPak Wire Galvanised    | 95         | Galvanised | 1.57               |
| 51695 | BeltPak Wire Annealed      | 95         | Annealed   | 1.57               |
| 51694 | BeltPak Wire Annealed (WA) | 100        | Annealed   | 1.40               |
| 51693 | BeltPak Wire Annealed (bc) | 95         | Annealed   | 1.57               |