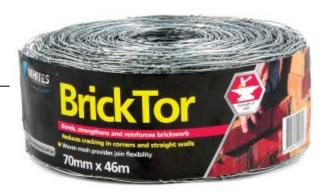

## **BrickTor Galvanised Woven Mesh**

Builder's Essentials / Builders Mesh

- Use to bond, strengthen and reinforce brickwork
- Reduces cracking in corners and straight walls
- Galvanised
- Soft and flexible

## **BONDS, STRENGTHENS AND REINFORCES BRICKWORK**

Whites BrickTor is a galvanised woven mesh that provides joint flexibility and reinforcement when completing brickwork. When used as a bond, it will reduce cracking in corners and straight walls.