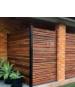

# Screen Up® Rear Fix Channel Screen Up / Screen Up® Wall-Mount

- Quick and easy with a professional look
- · A better way to build your own privacy screens
- Long-life aluminium

Whites Screen Up Wall Mount captures the natural beauty of timber with professional looking results. This easy to install screening system is made from a strong and durable aluminium channel and allows you to choose any colour or type of slats you prefer, to make a quick and professional looking screen for your home or office. The channels fix directly to existing walls and posts. Available in Black.