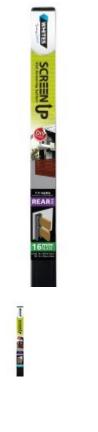

# Screen Up® Rear Fix Channel Screen Up / Screen Up® Wall-Mount

- Quick and easy with a professional look
- · A better way to build your own privacy screens
- Long-life aluminium

Whites Screen Up Wall Mount captures the natural beauty of timber with professional looking results. This easy to install screening system is made from a strong and durable aluminium channel and allows you to choose any colour or type of slats you prefer, to make a quick and professional looking screen for your home or office. The channels fix directly to existing walls and posts. Available in Black.

Each pack comes with step-by-step assembly instructions and contains:

- Wall-Mount Channel (x1)
- 20mm Spacers (x22 for 2m OR x12 for 1.1m)
- End Caps (x2)
- "L" Bracket (x1)

As a general guide, the 2m post will hold 18 slats @ 90mm width or 22 slats @ 70mm width, whilst the 1.1m post will hold 10 slats @ 90mm width or 12 slats @ 70mm width.

### **PRODUCT SPECIFICATIONS**

| Code  | Product Name        | Length (mm) | For Timber Depth (mm) | Finish      | Colour |
|-------|---------------------|-------------|-----------------------|-------------|--------|
| 16910 | Wall Mount Rear Fix | 1100        | 16                    | Powder-Coat | Black  |
| 16912 | Wall Mount Rear Fix | 1975        | 16                    | Powder-Coat | Black  |
| 16914 | Wall Mount Rear Fix | 1100        | 19                    | Powder-Coat | Black  |
| 16916 | Wall Mount Rear Fix | 1975        | 19                    | Powder-Coat | Black  |