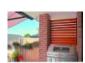

# Screen Up® Rear Fix Channel Screen Up / Screen Up® Wall-Mount

- Quick and easy with a professional look
- · A better way to build your own privacy screens
- Long-life aluminium

Whites Screen Up Wall Mount captures the natural beauty of timber with professional looking results. This easy to install screening system is made from a strong and durable aluminium channel and allows you to choose any colour or type of slats you prefer, to make a quick and professional looking screen for your home or office. The channels fix directly to existing walls and posts. Available in Black.

### Handy Hints:

- For greater privacy, or the slimline look, use Screen Up Slimline Spacers (16871) that provide a 10mm gap between slats (regular gap 20mm)
- Button head screws (15mm) are recommended for channels and "L" brackets
- Use with Screen Up Freestanding to extend your screen beyond existing walls and posts
- Both freestanding and wall-mount systems fit together perfectly to create an integrated privacy screen