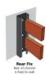

# Screen Up® Rear Fix Channel Screen Up / Screen Up® Wall-Mount

- Quick and easy with a professional look
- · A better way to build your own privacy screens
- Long-life aluminium

Whites Screen Up Wall Mount captures the natural beauty of timber with professional looking results. This easy to install screening system is made from a strong and durable aluminium channel and allows you to choose any colour or type of slats you prefer, to make a quick and professional looking screen for your home or office. The channels fix directly to existing walls and posts. Available in Black.