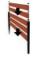

# Screen Up® Rear Fix Channel Screen Up / Screen Up® Wall-Mount

- Quick and easy with a professional look
- · A better way to build your own privacy screens
- Long-life aluminium

Whites Screen Up Wall Mount captures the natural beauty of timber with professional looking results. This easy to install screening system is made from a strong and durable aluminium channel and allows you to choose any colour or type of slats you prefer, to make a quick and professional looking screen for your home or office. The channels fix directly to existing walls and posts. Available in Black.

Each pack comes with step-by-step assembly instructions and contains:

- Wall-Mount Channel (x1)
- 20mm Spacers (x22 for 2m OR x12 for 1.1m)
- End Caps (x2)
- "L" Bracket (x1)

As a general guide, the 2m post will hold 18 slats @ 90mm width or 22 slats @ 70mm width, whilst the 1.1m post will hold 10 slats @ 90mm width or 12 slats @ 70mm width.