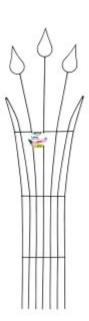

## **Lotus Trainer**

Decorative Training / Medium Decorative Trainers

- Classic and traditional
- Decorative garden feature, doubles as a plant trainer
- Easy installation
- Available at selected Bunnings stores only Please check with your local store.

## **GARDEN FEATURE AND PLANT TRAINER**

Whites Lotus Trainer is a decorative design featuring three lotus-like flowers atop a sturdy steel trellis. Use as a trellis, trainer or garden ornament. Powder-coated for durability. Available in black.