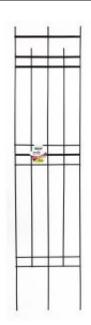

**Seville Trainer** Decorative Training / Medium Decorative Trainers

• Classic and traditional

- Decorative garden feature, doubles as a plant trainer
- Easy installation

• Available at selected Bunnings stores only - Please check with your local store.

## GARDEN FEATURE AND PLANT TRAINER

Whites Seville Trainer features bold geometric bars to make a strong statement in any outdoor area. Use as a trellis, trainer or garden ornament. Powder-coated for durability. Available in black.

## **PRODUCT SPECIFICATIONS**

| Code  | Product Name    | Height (mm) | Width (mm) | Finish      | Colour |
|-------|-----------------|-------------|------------|-------------|--------|
| 18228 | Seville Trainer | 1500        | 340        | Powder-Coat | Black  |