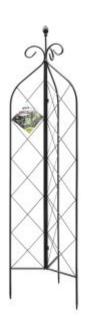

**Gothic Trio Folded Trellis** 

Decorative Training / Medium Decorative Trainers

- Robust powder-coated steel
- Elegant scroll design
- Quick and easy set up

## **GARDEN FEATURE AND PLANT TRAINER**

Whites Gothic Trio 3D Folded Trellis offers a gothic-style scroll and finial to add a touch of romance to any backyard setting. Decorate your garden with this elegant three dimensional trellis, made from robust powder-coated steel.

It is quick and easy to set up; simply open the trellis, push the feet into the soil and you're ready to start planting.

## **PRODUCT SPECIFICATIONS**

| Code  | Product Name               | Height (mm) | Width (mm) | Finish      | Colour |
|-------|----------------------------|-------------|------------|-------------|--------|
| 18293 | Gothic Trio Folded Trellis | 1500        | 200-400    | Powder-Coat | Black  |
|       |                            |             |            |             |        |