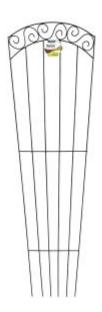

## **Product Data Sheet**

**Tuscan Trainer** Decorative Training / Small Decorative Trainers

• Elegant, European style

- Decorative garden feature, doubles as a plant trainer
- Easy installation

• Available at selected Bunnings stores only - Please check with your local store.

## GARDEN FEATURE AND PLANT TRAINER

Whites Tuscan Trainer is a decorative design featuring 3 elegant scrolls atop a fan-shaped trellis. Use as a trellis, trainer or garden ornament. Powder-coated for durability. Available in black.

## **PRODUCT SPECIFICATIONS**

| Code  | Product Name   | Height (mm) | Width (mm) | Finish      | Colour |
|-------|----------------|-------------|------------|-------------|--------|
| 18226 | Tuscan Trainer | 1600        | 460        | Powder-Coat | Black  |