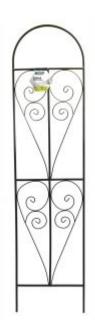

## **Product Data Sheet**

Juliet Trainer Decorative Training / Small Decorative Trainers

• Classic and traditional

- Decorative garden feature, doubles as a plant trainer
- Easy installation

 $\bullet$  Available at Bunnings New Zealand only. Please check with your local NZ store.

## GARDEN FEATURE AND PLANT TRAINER

Whites Juliet Trainer is a decorative design featuring two heart-shaped scrolls. Use as a trellis, trainer or garden ornament. Powder-coated for durability. Available in black.