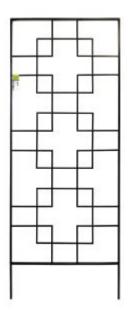

## **Zen Trainer Medium**

Decorative Training / Medium Decorative Trainers

- Add a touch of zen tranquility
- Decorative garden features, doubles as plant trainer
- Easy installation

## **GARDEN FEATURE AND PLANT TRAINER**

## Create your own backyard oasis.

Whites Zen Decorative Trainer is a decorative garden feature and plant trainer in one. Add a touch of zen tranquility to your outdoor area with geometric lines.

Easy to set up, simply fix them onto a wall or push the two feet firmly into the ground as a freestanding feature.

## **PRODUCT SPECIFICATIONS**

| Code  | Product Name                                       | Height (mm) | Width (mm) | Finish      | Colour |
|-------|----------------------------------------------------|-------------|------------|-------------|--------|
| 18652 | Zen Trainer                                        | 1600        | 600        | Powder-Coat | Black  |
|       | Also available in:<br>18261 – 1200mm x 300mm Black |             |            |             |        |