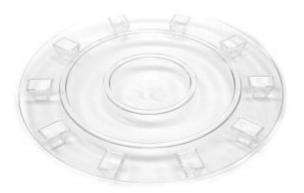

## Garden Up<sup>®</sup> Bench & Floor Protector Pot Trolleys & Stands / Garden Up® Pot Stands &

**Risers** 

- Protect surfaces
- 40kg capacity
- Ideal for indoor use

## **DISPLAY POTTED PLANTS AND PROTECT SURFACES**

Whites Bench & Floor Protector is a clever way to display your indoor potted plants while protecting surfaces from scratches and stains at the same time.

Ideal for indoor use, the clear finish makes your pot the hero. 40kg capacity.

Handy Hint:

• When placing pots, ensure that the load is evenly spread over the pot stand.

## **PRODUCT SPECIFICATIONS**

| Code  | Product Name            | Diameter (mm) | Colour |
|-------|-------------------------|---------------|--------|
| 18540 | Bench & Floor Protector | 200           | Clear  |