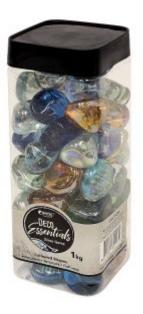

## **Decorative Glass Gems**

Rocks & Pebbles / Decorative Glass & Pebbles

- Enhance pots & ornaments
- Decorative, fun & colourful
- Ideal as pot toppers or for craft projects
- Handy 1kg jar
- Available at selected Bunnings stores only. Please check with your local store.

## **FUN, DECORATIVE GLASS SHAPES**

Whites Deco Essentials Glass Gems are designed to enhance pots and ornaments as a decorative feature.

Ideal as pot toppers to highlight potted plants and can be used for craft projects and terrariums.

Glass Gems are available in buttons or mixed shapes.

Re-usable handy 1kg jar stores easily and keeps glass gems neat, clean and tidy.