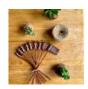

## **Bamboo Flower Stakes**

Plant Staking / Decorative Plant Stakes

- Ideal for potted plants
- · Strong & lightweight
- Natural fibres & environmentally friendly
- Biodegradable & recyclable
- Support stakes for herbs & veggies

Whites Bamboo Flower Stakes are strong and lightweight. Ideal for potted plants, long-stemmed flowers and bonsai. Great as support stakes for young herbs and vegetable plants until they are established.