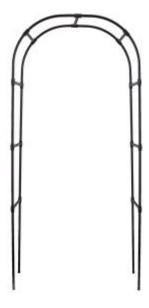

## **Classic Deco Arch**

Decorative Training / Garden Arch

- Attractive garden entrance
- Supports vines and flowering climbers
- Classic and decorative
- Features a twist design
- Available at selected Bunnings New Zealand only. Please check with your local NZ store.

Great for supporting flowering vines or climbers and framing your garden.

Easy to assemble, black polymer-coated steel.

Measures: 2250mm high, 1200mm wide & 310mm deep.

See illustration and components included below:

### **PRODUCT SPECIFICATIONS**

| Code  | Product Name      | Height (mm) | Width (mm) | Depth (mm) | Finish          | Colour |
|-------|-------------------|-------------|------------|------------|-----------------|--------|
| 18065 | Classic Deco Arch | 2250        | 1200       | 310        | Polymer Coating | Black  |