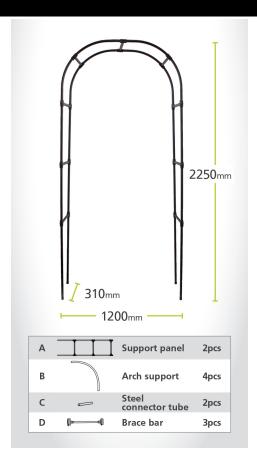

Great for supporting flowering vines or climbers and framing your garden.

Easy to assemble, black polymer-coated steel.

Measures: 2250mm high, 1200mm wide & 310mm deep.

See illustration and components included below:

### **PRODUCT SPECIFICATIONS**

| Code  | Product Name      | Height (mm) | Width (mm) | Depth (mm) | Finish          | Colour |
|-------|-------------------|-------------|------------|------------|-----------------|--------|
| 18065 | Classic Deco Arch | 2250        | 1200       | 310        | Polymer Coating | Black  |