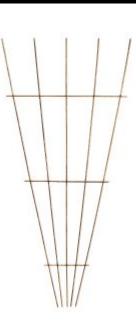

Grip & Grow V-Shape Fan Trellis

Vegie Growing / Grip and Grow®

• Rich, earthy colour

- Ribbed bar allows plants to grip and grow
- Provides sturdy support for climbing plants
- Durable wire construction
- Quick and easy to use
- Available in 2 heights

## **DECORATIVE PLANT SUPPORT, IDEAL FOR CLIMBING PLANTS**

Whites Grip & Grow V-Shape Fan Trellis is a decorative wire plant support, ideal for climbing plants. The rich, earthy colour of this plant trellis blends into any décor. Easy to wall mount, they provide a robust trellis frame for climbing plants. The ribbed bar provides additional grip to promote plant growth and hold vines as they grow. Grip & Grow is robust and durable enough to re-use year after year. Available in two heights: 90cm & 120cm.