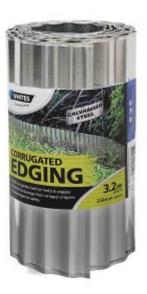

## **Corrugated Edging**Garden Edging / Edging Rolls

- Galvanised steel resists damage
- Folded edges for safety
- Protects plants and keeps mulch in
- Available in 2 heights
- · Available at Bunnings New Zealand only. Please check with your local NZ stores.

## RESIST TO DAMAGE FROM WHIPPER SNIPPERS

Whites Corrugated Edging is a great garden border solution for flower beds, along paths or driveways and in backyards. Resists damage from line trimmers. Top edge folded for safety. Easy to install, simply tap or push firmly into place.

Available in 2 heights: 75mm and 250mm.