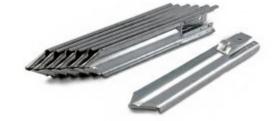

## **Edging Pegs - Pressed Metal** Garden Edging / Edging Pegs & Stakes

- Secure and join lawn edging
- Robust steel pegs
- Quick and easy to install
- Can be screw-fixed

## FOR SECURING LAWN EDGING UP TO 125MM HIGH

Secure your lawn edging with Whites Edging Pegs - Pressed Metal. Space at 1m intervals on lawn edging, Pressed Metal Pegs can be screw-fixed for added strength. Simply press or hammer into the ground and clip lawn edging in place. Will secure edging up to 125mm in height.