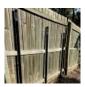

## **VERSATILE T-PROFILE**

Whites Pro Series T-Post is an extra heavy duty steel post featuring a versatile T-profile.

Multiple fixing points on back flanges and through centre rib provide extra fixing points. The flat back means mesh and other panels can be neatly fitted to create fences and screens.

Ideal for fencing, gardening and sign posts; supporting walls and fences as well as heavy trees. Black bituminous for longer life. Available in 2 lengths.