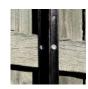

## **VERSATILE T-PROFILE**

Whites Pro Series T-Post is an extra heavy duty steel post featuring a versatile T-profile.

Multiple fixing points on back flanges and through centre rib provide extra fixing points. The flat back means mesh and other panels can be neatly fitted to create fences and screens.

Ideal for fencing, gardening and sign posts; supporting walls and fences as well as heavy trees. Black bituminous for longer life. Available in 2 lengths.