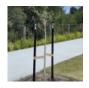

Ideal for fencing, gardening and sign posts; supporting walls and fences as well as heavy trees. Black bituminous for longer life. Available in 2 lengths.