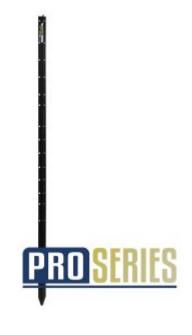

## **Pro Series T-Post**

Fence Posts / Ultraposts Fence Posts

- Extra heavy duty with 2.5kg/m weight
- Multiple fixing points
- Ideal for fencing, gardening & signage applications
- Available at Bunnings stores only please check with your local store

## **VERSATILE T-PROFILE**

Whites Pro Series T-Post is an extra heavy duty steel post featuring a versatile T-profile.

Multiple fixing points on back flanges and through centre rib provide extra fixing points. The flat back means mesh and other panels can be neatly fitted to create fences and screens.

Ideal for fencing, gardening and sign posts; supporting walls and fences as well as heavy trees. Black bituminous for longer life. Available in 2 lengths.

## **PRODUCT SPECIFICATIONS**

| Code  | Product Name      | Length (cm) | Finish                |
|-------|-------------------|-------------|-----------------------|
| 10841 | Pro Series T-Post | 165         | Bituminous Oven-Baked |
| 10842 | Pro Series T-Post | 180         | Bituminous Oven-Baked |