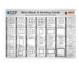

### **PRODUCT SPECIFICATIONS**

| Code  | Product Name                             | Length (m) | Height (cm) | Aperture<br>(cm) | Finish             | Wire Diameter<br>(mm) |
|-------|------------------------------------------|------------|-------------|------------------|--------------------|-----------------------|
| 10469 | Pro Series Chicken Netting<br>Heavy Duty | 30         | 90          | 5                | Heavily Galvanised | 1.4                   |
| 60161 | Pro Series Chicken Netting<br>Heavy Duty | 10         | 120         | 5                | Heavily Galvanised | 1.4                   |
| 60170 | Pro Series Chicken Netting<br>Heavy Duty | 10         | 90          | 5                | Heavily Galvanised | 1.4                   |