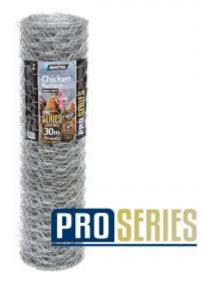

## **Pro Series Chicken Netting Handy Rolls**

Mesh & Netting / Pen & Enclosure Netting

- Heavy duty 1.4mm wire
- · Heavy galvanised
- · Robust and reliable
- Ideal for poultry yards and chicken coops
- Available at selected Bunnings stores only. Please check with your local store.

#### **HEAVY 1.4MM WIRE**

Whites Pro Series Heavy Duty Chicken Netting is made from a 1.4mm galvanised steel wire, offering a robust combination of strength and reliability. As a heavy duty all-purpose woven steel netting with an aperture of 5cm, it is ideal for poultry yards, chicken coops and other animal enclosures, plant protection and garden trellising.