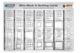

## **PRODUCT SPECIFICATIONS**

| Code  | Product Name | Length (m) | Height (cm) | Finish     | Line Wires    | Wire Diameter (mm) |
|-------|--------------|------------|-------------|------------|---------------|--------------------|
| 21417 | Guard Mesh   | 10         | 120         | Galvanised | 2 graduations | 2.00 / 2.50        |