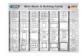

## **PRODUCT SPECIFICATIONS**

| Code  | Product Name                | Length (mm) | Height (mm) | Aperture (mm) | Finish     | Wire Diameter<br>(mm) |
|-------|-----------------------------|-------------|-------------|---------------|------------|-----------------------|
| 21860 | Framed Mesh Panel - NZ only | 900         | 1800        | 50 x 50       | Galvanised | 3.0                   |
| 21861 | Framed Half Panel – NZ only | 900         | 868         | 50 x 50       | Galvanised | 3.0                   |