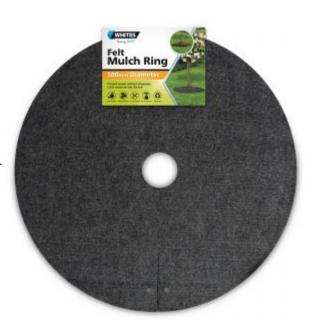

## **Product Data Sheet**

Felt Mulch Ring Gardening Accessories / Felt & Hessian

- Prevents weeds without chemicals
- Ideal for gardens, lawns and pots
- Cut to shape and locks in moisture

## **FELT MULCH RING**

Whites Felt Mulch Ring creates a natural barrier against weeds while locking in moisture and reducing watering. It is easily trimmed to fit around the base of trees and shrubs or most pots and in-ground situations. For a decorative finish and best results, remove lawn and 1cm of soil around the base of trees or shrubs then cover with your choice of mulch: wood-chip, gravel or pebbles.

## **PRODUCT SPECIFICATIONS**

| Code  | Product Name    | Width (mm) | Colour |
|-------|-----------------|------------|--------|
| 18618 | Felt Mulch Ring | 500        | Grey   |