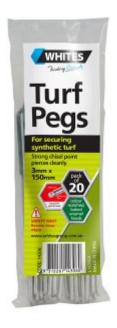

## **Turf Pegs**

Gardening Accessories / Pegs & Pins

- Colour-matched to turf
- Holds turf firmly in place
- Strong, durable, long-lasting
- Easy to install chisel point pierces cleanly

## **SECURES SYNTHETIC TURF**

Whites Turf Pegs features strong steel pins for securing all types of landscaping fabric, including synthetic turf. Easy to install and drive in via the sharp chiseled point, which provide a clean pierce.

These Pegs should be used every 50cm for an effective hold.

The Galvanised finish is coated with Green PVC coating to help blend in with Green fabrics.

Available in handy size of 20 per pack or bulk pack of 100.