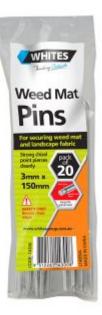

## **Product Data Sheet**

Weed Mat Pins Gardening Accessories / Pegs & Pins

- Holds weed mats firmly in place
- Strong, durable, long-lasting
- Easy to install
- Available in 2 types

## **SECURES WEEDMAT**

Whites Weedmat Pins are designed for securing weed mats and other landscaping fabrics.

**Weed Mat Steel Pins** are easy to install and drive in via a sharp chiseled point, which provides a clean pierce. Made from Galvanised wire.

These come in handy size of 20 per pack or bulk pack of 100.

**Weed Mat Poly Pins** simply press into weedmat, the arrow-head design provides secure fixing of weed mat. Made from Black coloured poly plastic. These are available in 20 pack size. Weedmat pins should be used every 50cm for an effective hold.

## **PRODUCT SPECIFICATIONS**

| Code  | Product Name  | Length (mm) | Finish       | Pack Qty | Wire Diameter (mm) |
|-------|---------------|-------------|--------------|----------|--------------------|
| 14300 | Weed Mat Pins | 150         | Galvanised   | 20       | 3.0                |
| 14301 | Weed Mat Pins | 150         | Galvanised   | 100      | 3.0                |
| 14310 | Weed Mat Pins | 115         | Poly Plastic | 20       |                    |