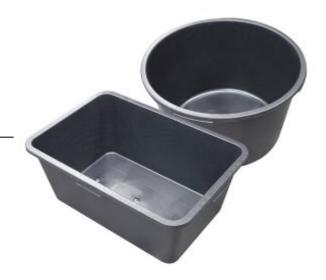

## **Builders Tubs**

Builder's Essentials / Builder's Buckets & Tubs

- Flexible
- Made from 95% recycled plastic
- Ideal for mixing concrete and renders

## **GREAT FOR HEAVY TRADE USE**

Whites Builders Tubs are trade quality tough tubs that are ideal for rough trade applications such as mixing concretes and renders.

Made from 95 percent recycled material, these tubs are flexible and will stand up to heavy trade use.

## **PRODUCT SPECIFICATIONS**

| Code  | Product Name                    | Size | Suits         | Colour |
|-------|---------------------------------|------|---------------|--------|
| 14087 | Mortar Mixing Tub – Rectangular | 60L  | Mortar Mixing | Black  |
| 14090 | Mortar Mixing Tub – Round       | 65L  | Mortar Mixing | Black  |