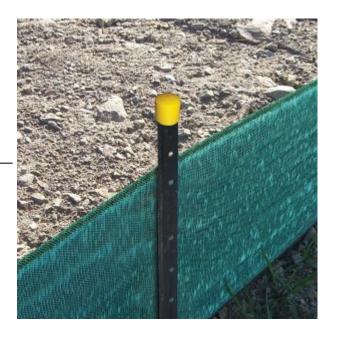

## **MEETS EPA STANDARDS**

Whites Silt Fence is a sturdy, yet temporary mesh barrier that is suitable for use on construction and landscape sites.

The Silt Fence provides protection for the water in nearby streams, rivers or lakes as well as aiding in the control of erosion and movement of sediment.

## **PRODUCT SPECIFICATIONS**

| Code  | Product Name         | Length (m) | Width (mm) | Colour |
|-------|----------------------|------------|------------|--------|
| 14529 | Silt Stop Silt Fence | 100        | 860        | Green  |
| 14530 | Silt Stop Silt Fence | 50         | 860        | Green  |