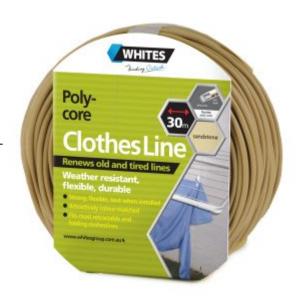

## **Poly Core Clothesline**

Clothesline / Poly Core Clothesline

- Strong, flexible, taut when installed
- Attractively colour-matched
- 30m length fits most retractable and folding clotheslines
- 60m length fits most rotary, retractable and folding clotheslines

## WEATHER RESISTANT, FLEXIBLE AND DURABLE

Whites Poly-Core Clothesline is a robust plastic line with a poly core that provides added strength and flexibility.

The PVC outer layer provides attractive 'Sunflower' and contemporary 'Sandstone' colour-matched finish and houses the inner core that assists the line to be taut when installed.

## **PRODUCT SPECIFICATIONS**

| Code  | Product Name          | Length (m) | Finish     | Colour           |
|-------|-----------------------|------------|------------|------------------|
| 23514 | Poly Core Clothesline | 30         | PVC Coated | Sandstone Beige  |
| 23515 | Poly Core Clothesline | 30         | PVC Coated | Sunflower Yellow |
| 23522 | Poly Core Clothesline | 60         | PVC Coated | Sandstone Beige  |