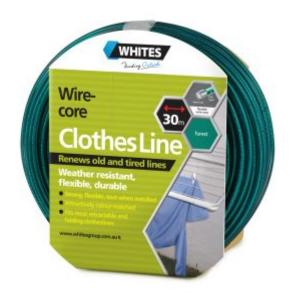

## **Wire Core Clothesline**

Clothesline / Wire Core Clothesline

- Strong, flexible, taut when installed
- Attractively colour-matched
- 30m length fits most retractable and folding clotheslines
- 60m length fits most rotary, retractable and folding clotheslines
- 200m bulk roll available

## WEATHER RESISTANT, FLEXIBLE AND DURABLE

Whites Wire-Core Clothesline is a strong, steel wire line that has been plastic coated to provide a clean, neat finish. The wire core provides strength and flexibility.

The PVC outer layer provides an attractive 'forest green' colour-matched finish, and houses the inner wire core that assists the line to be taut when installed.

The 30m and 60m lengths are designed to fit most retractable and folding clotheslines, a bulk roll of 200m is also available.