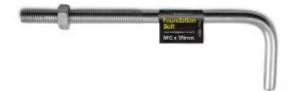

## **Foundation Bolts**

Concreting / Concreting Accessories

- 90° angled leg when cast into the slab stops the bolt pulling out
- Ideal for attaching framing and sheds to concrete slabs

## FOR ATTACHING FRAMING AND SHEDS TO CONCRETE SLABS

Whites Foundation Bolts are an L shape bolt that are set into concrete as a foundation for attaching framing and sheds to concrete slabs. Once the concret is set, the bolts are fimrly secured and ready for use.

## **PRODUCT SPECIFICATIONS**

| Code  | Product Name        | Length (mm) | Pack Qty  |  |
|-------|---------------------|-------------|-----------|--|
| 71416 | Foundation 'L' Bolt | 170         | w/M12 nut |  |
| 71415 | Foundation 'L' Bolt | 300         | w/M12 nut |  |