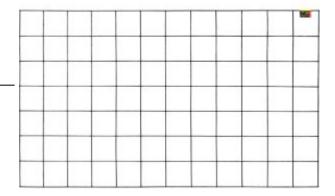

## **Reo Mesh Sheets**

Concreting / Reo Mesh

- Ribbed profile
- For small concreting jobs
- Easy to handle and transport
- Ideal for DIY and trade use

#### **REO MESH IN HANDY SIZES**

Whites Reo Mesh Sheet is used in preparation for concreting. Its handy pre-cut size makes it easy to pick up and transport, and it is the perfect size for small concreting jobs such as garden paths and shed slabs.

The ribbed profile improves bonding to concrete and minimises concrete cracking when compared to smooth wire profiles.

Handy Hints:

o For tips concreting see our information sheets above or to go to our videos page

#### **PRODUCT SPECIFICATIONS**

| Code  | Product Name              | Length (mm) | Width (mm) | Aperture (mm) | Wire Diameter (mm) |
|-------|---------------------------|-------------|------------|---------------|--------------------|
| 71402 | Reo Mesh Sheet            | 1800        | 1050       | 150 x 150     | 5                  |
| 71403 | Reo Mesh Sheet Heavy Duty | 1800        | 1000       | 200x200       | 7                  |