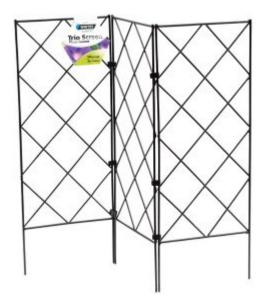

## **Trio Screen Plant Trainers**

Decorative Training / Petite Decorative Trainers

- Provides durable support for climbing plants
- Enhances your garden
- Quick and easy to set up

## **STYLISH PLANT TRAINERS**

Whites Trio Screen Plant Trainer provides durable support for climbing plants whilst enhancing your garden. The three-leaf design is quick and easy to set up. Create practical features in minutes.

Measures: 50cm high. Available in two colours: black and white.

## **PRODUCT SPECIFICATIONS**

| Code  | Product Name | Height (mm) | Width (mm) | Finish      | Colour |
|-------|--------------|-------------|------------|-------------|--------|
| 18556 | Trio Trainer | 500         | 200        | Powder-Coat | White  |
| 18236 | Trio Trainer | 500         | 200        | Powder-Coat | Black  |