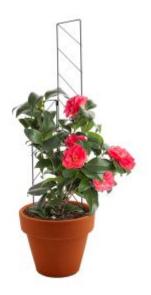

Mini Garden Trellis Decorative Training / Petite Decorative Trainers

- Sturdy support for plants
- Hinged plant trainer
- Ideal for pots and small gardens
- Powder-coated finish

## **STURDY PLANT SUPPORT OR TRAINER**

Whites Mini Garden Trellis provides a sturdy, adjustable support for climbing plants.

Made from 4mm steel wire for strength, it features hinged panels for adjustability to fit most pot and plants sizes and small gardens.

Finish in durable green powder-coat with a modern geometric pattern. Available in two sizes: 400mm/600mm and 500mm/800mm.