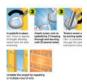

## Easy installation:

- screw mounts into wall
- press the wire trellis into the clip for a secure hold