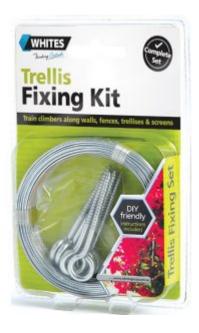

## Trellis Fixing Kits Decorative Training / Trellis Kits

- Mounts to walls and fences
- Simple & easy
- · Fixings supplied

## **EASILY MOUNT WIRE TRELLIS AND TRAINERS**

Whites Trellis Fixing Kit is an easy to use, handy way to create beautiful trellised structures.

Whites Plastic Trellis Mounts hold steel wire trellis and trainers off the wall or on fences to allow climbing plants to grow, creating a decorative feature.