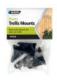

Simple and easy to use.

Pack contains 4 sets of plastic mounts, screws and wall plugs.\*

## **PRODUCT SPECIFICATIONS**

| Code  | Product Name                     | Pack Qty |
|-------|----------------------------------|----------|
| 50300 | Trellis Fixing Set               |          |
| 18238 | Plastic Trellis Mounts - NZ only | 4        |