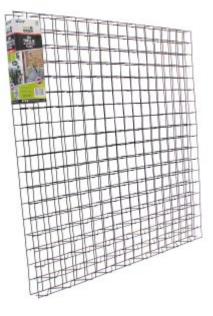

# **Grip & Grow® 3D Trellis Panel** Decorative Training / Trellis Kits

- Double layer 3D mesh for easy growing
- Modular freestanding or wall/fence mount
- Long-lasting powder-coated steel wire
- Architecturally inspired
- Includes 4 mounting clips for wall or post-mounting

Made from durable powder-coated steel; it's an easy DIY vertical garden wall. The ribbed bar provides additional grip to hold growing vines as they grow. Grip & Grow is robust and durable enough to re-use year after year.

Measures: 915mm wide, 50mm deep and 915mm high with 2mm wire diameter.

#### **Handy Hints:**

- Four mounting clips can be flush mounted to walls or posts
- Use spacers to offset the panel and enhance the 3D effect