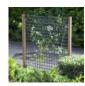

#### Grips as it grows

Whites Grip & Grow 3D Trellis & Garden Panel transforms any vertical surface into a living breathing wall and adds interest and beauty with natural growing plants.

Printed: 25/04/2025

Made from durable powder-coated steel; it's an easy DIY vertical garden wall. The ribbed bar provides additional grip to hold growing vines as they grow. Grip & Grow is robust and durable enough to re-use year after year.

#### **Handy Hints:**

- Four mounting clips can be flush mounted to walls or posts
- Use spacers to offset the panel and enhance the 3D effect