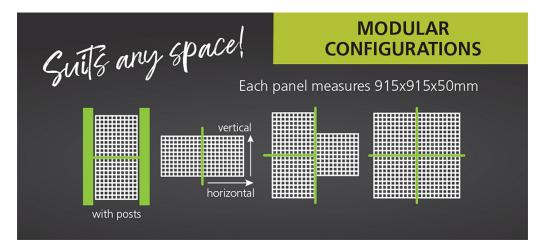

Measures: 915mm wide, 50mm deep and 915mm high with 2mm wire diameter.

#### **Handy Hints:**

- Four mounting clips can be flush mounted to walls or posts
- Use spacers to offset the panel and enhance the 3D effect