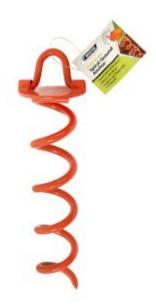

Fold-down Spiral Ground Anchor

Fencing Tools & Accessories / Ground Anchors

Ready to use

- Secures items to the ground
- Ideal as pet tie-out

• Available at selected Bunnings stores only. Please check with your local store.

## **SECURES ITEMS TO THE GROUND**

Whites Fold-down Spiral Ground Anchor features a low profile ring that minimises obstructions when installed. It secures items to the ground and is ideal for playgrounds, camping and as pet tie-out.

Simply turn using downward presssure to screw into ground.

Available in highly visible orange colour.

Handy Hint:

• On hard ground, use a strong rod or pipe through the top loop to assist with installation.

## **PRODUCT SPECIFICATIONS**

| Code  | Product Name                   | Finish    | Colour |
|-------|--------------------------------|-----------|--------|
| 14217 | Fold-down Spiral Ground Anchor | Enamelled | Orange |