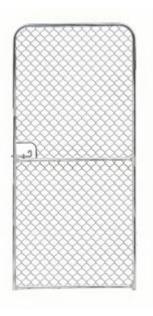

## **Gates**

Fencing Tools & Accessories / Gates & Fittings

- Made from high quality galvanised pipe
- Hot dip galvanised inside and outside
- All pipe is a uniform 25NB
- Slide bolt included

## **QUALITY MANUFACTURED AND TESTED**

Whites Chain Mesh Pedestrian Gate is manufactured from high quality galvanised pipe. The pipe is galvanised on the inside as well as the outside to provide maximum protection and a long working life. The zinc based coating is applied to all sections and all welds are covered.

## **PRODUCT SPECIFICATIONS**

| Code  | Product Name    | Height (mm) | Width (mm) | Aperture (cm) | Finish     |
|-------|-----------------|-------------|------------|---------------|------------|
| 13100 | Chain Mesh Gate | 1800        | 900        | 6' x 3'       | Galvanised |