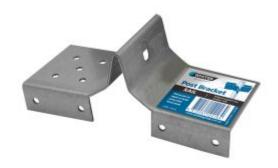

## **Post Brackets**

Fence Posts / Post Accessories

- Versatile range
- Ideal for fences & signs
- Designed to fit Ultrapost and other posts
- Available in 3 functional types Flat, Rail & Corner

## **POST AND RAIL SUPPORT**

Whites Post Brackets are versatile brackets that allow you to repair or build using steel fence posts. Ideal for maintaining paling fences & putting up signs, these brackets are specifically designed to fit Ultrapost and other standard steel posts.

It's supplied in galvanised finish for maximum corrosion resistance and is available in flat, rail and corner types.