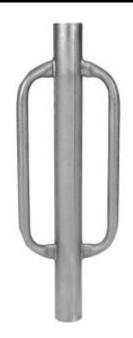

## **Post Drivers**

Fencing Tools & Accessories / Fencing Tools

- Heavy steel construction
- Weighted and reinforced steel head
- Welded handles
- Minimises damage to tops of fence posts
- Enamelled steel version available at selected Bunnings only. Please check with your local store.

Whites Post Driver range provides an easy way to drive steel posts into the ground. The heavy weight of the driver means the user only needs to lift the driver over the post and let the weight of the driver do the work. Available in three sizes from heavy duty 80cm to the Lil' Driver to suit trade, handyman and DIY uses.