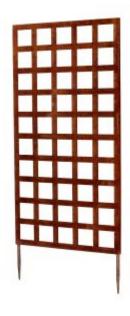

#### **CONTEMPORARY GARDEN FEATURE AND PLANT TRAINER**

Whites Designer Steel Plant Trainer is as beautiful as it is functional.

The natural weathered finish adds rustic charm to any garden whilst supporting climbing plants as a trainer. Also suitable as a decorative feature without plants.

Printed: 19/04/2024

Available in two designs: Diamond or Square.

Quick and easy to set up:

- mount on the wall using the in-built hanging lugs, or
- push the two, detachable, spiked legs (included) firmly into the ground

### **PRODUCT SPECIFICATIONS**

| Code  | Product Name            | Height (mm) | Width (mm) | Colour |
|-------|-------------------------|-------------|------------|--------|
| 18457 | Plant Trainer - Square  | 1150        | 600        | Rustic |
| 18458 | Plant Trainer – Diamond | 1150        | 600        | Rustic |