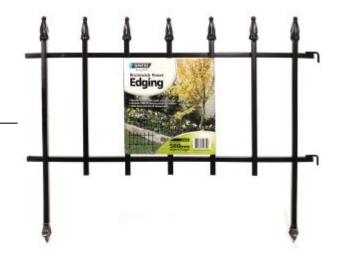

**Brunswick Panel Edging** 

Garden Edging / Edging Panels

- Ideal for flower beds, paths and driveways
- Modular add or remove panels as needed
- Helps keep animals off flower beds

## **DECORATIVE HERITAGE STYLE**

Whites Brunswick Panel Edging is a decorative, modular panel ideal for flower beds along paths, driveways and in backyards. The heritage style finial adds a decorative touch while the popular black finish is discreet allowing the full colour of your plants to show through.

## **PRODUCT SPECIFICATIONS**

| Code  | Product Name     | Height (mm) | Width (mm) | Finish      | Colour |
|-------|------------------|-------------|------------|-------------|--------|
| 14359 | Brunswick Edging | 460         | 560        | Powder-Coat | Black  |