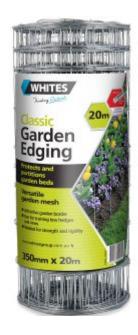

## Classic Garden Edging Garden Edging / Edging Rolls

- Attractive garden border
- Use for training low hedges and vines
- Welded for strength and rigidity
- Available in Galv and Green PVC

## **CLASSIC GARDEN EDGING**

Whites Classic Garden Edging protects and partitions garden beds, and can also be used for trellising and training low hedges and vines.

Available in 2 finishes and roll sizes: Galvanised in 10 and 20m & and PVC Green in 10.

## **PRODUCT SPECIFICATIONS**

| Code  | Product Name                             | Length (m) | Height (mm) | Finish     | Colour |
|-------|------------------------------------------|------------|-------------|------------|--------|
| 20941 | Classic Garden Edging Galvanised         | 10         | 350         | Galvanised | -      |
| 20942 | Classic Garden Edging Galvanised*        | 20         | 350         | Galvanised | -      |
|       | *Customer Special Order at Bunnings only |            |             |            |        |
| 20943 | Classic Garden Edging Green              | 10         | 350         | PVC Coated | Green  |