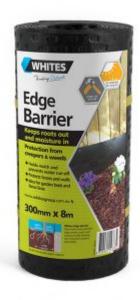

## **Edge Barrier**

Garden Edging / Edge & Root Barrier

- Holds mulch and prevents water run-off
- Protects fences and walls
- Rippled surface retains roots
- Ideal for garden beds and fence lines

## **PROTECTION FROM CREEPERS AND WEEDS**

Whites Edge Barrier is a decorative and protective edge that retains mulch and moisture while keeping out unwanted creepers and weeds.

It is ideal for garden beds and fence lines.

Made from recycled plastic material.

## **PRODUCT SPECIFICATIONS**

| Code  | Product Name | Length (m) | Height (mm) | Colour |
|-------|--------------|------------|-------------|--------|
| 14373 | Edge Barrier | 8          | 300         | Black  |